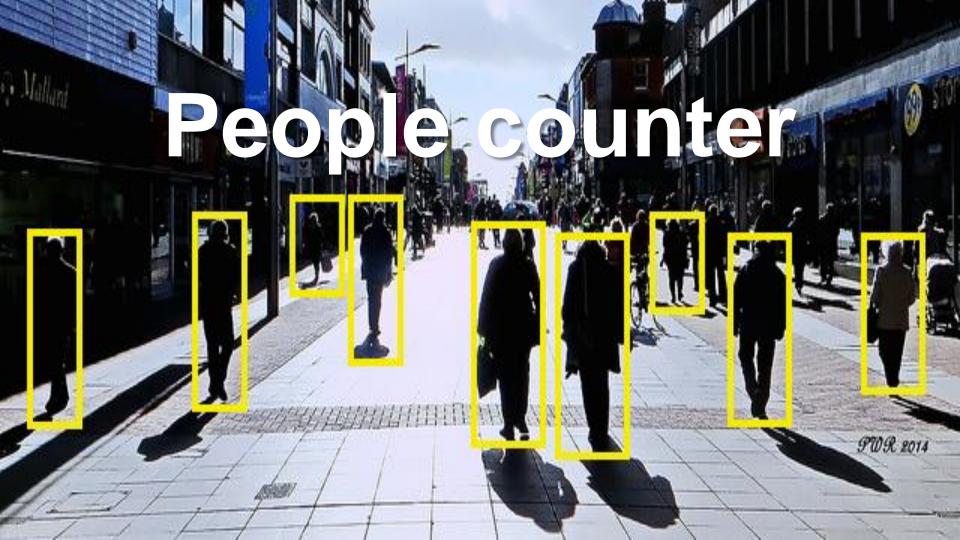

## SHOPUP SOLUTION

- People traffic
- Customer engagement metrics
- Customer retention metrics
- Customer visited places
- Customer profile analysis
- Manage Wi-Fi free access points
- Email personalized targeting

# BASIC PACKAGE

Monitor main entrance points

Customer analysis:

- Outside traffic
- Inside traffic
- Dwell time
- Bounce rate
- Average time spent in the mall
- Retention new vs returning