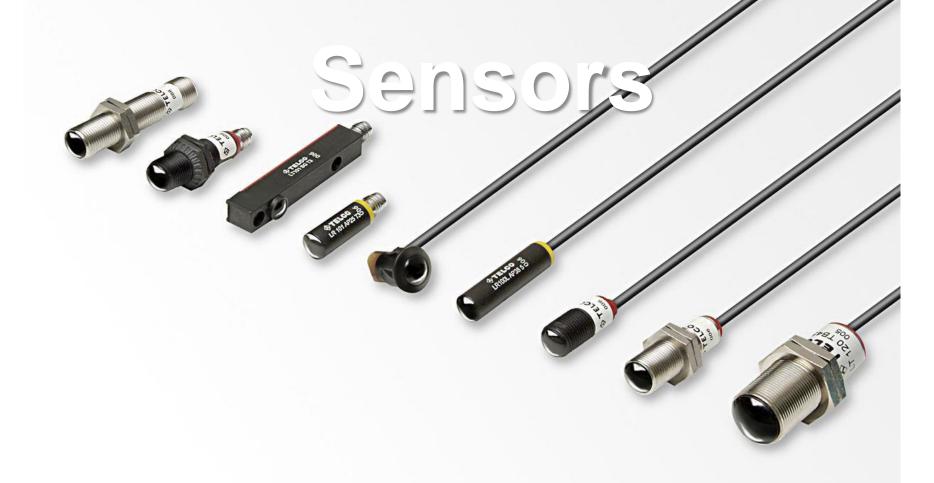

|  |

| Active Page |                                          |    | Active Visitors ↓ |  |
|-------------|------------------------------------------|----|-------------------|--|
| 1.          | 1                                        | 11 | 34.38%            |  |
| 2.          | /googlesearch.aspx?category=doodles      | 7  | 21.88%            |  |
| 3.          | /shop.axd/Home                           | 3  | 9.38%             |  |
| 4.          | /googlesearch.aspx?category=kids         | 2  | 6.25%             |  |
| 5.          | /Accessories/Chalk+lt+Up+Ceramic+Mug.axd | 1  | 3.13%             |  |
| 6.          | /Fun/Eco+Droid+Squishable.axd            | 1  | 3.13%             |  |
| 7           | (Specials)                               | 4  | 2 420/            |  |



















# ShopUp

## SHOPUP SOLUTION

- People traffic
- Customer engagement metrics
- Customer retention metrics
- Customer visited places
- Customer profile analysis
- Manage Wi-Fi free access points
- Email personalized targeting



## SHOPUP TECHNOLOGY









# BASIC PACKAGE



Monitor main entrance points

Customer analysis:

- Outside traffic
- Inside traffic
- Dwell time
- Bounce rate
- Average time spent in the mall
- Retention new vs returning

# WIFI MANAGEMENT



Manage Wi-Fi access points\*

- Manage emails database
- Personalized email targeting
- Customer clustering

 $<sup>^{\</sup>ast}$  In accordance with personal information protection act

# HEATMAP PACKAGE



Monitor main areas in the mall

- Mall heatmap
- Customer paths
- Zone dwell time
- Enrich customer patterns a