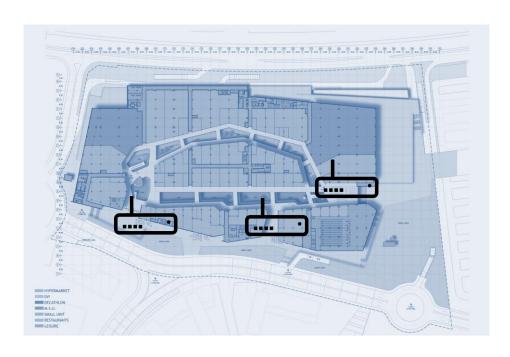

# BASIC PACKAGE

Monitor main entrance points

Customer analysis:

- Outside traffic
- Inside traffic
- Dwell time
- Bounce rate
- Average time spent in the mall
- Retention new vs returning