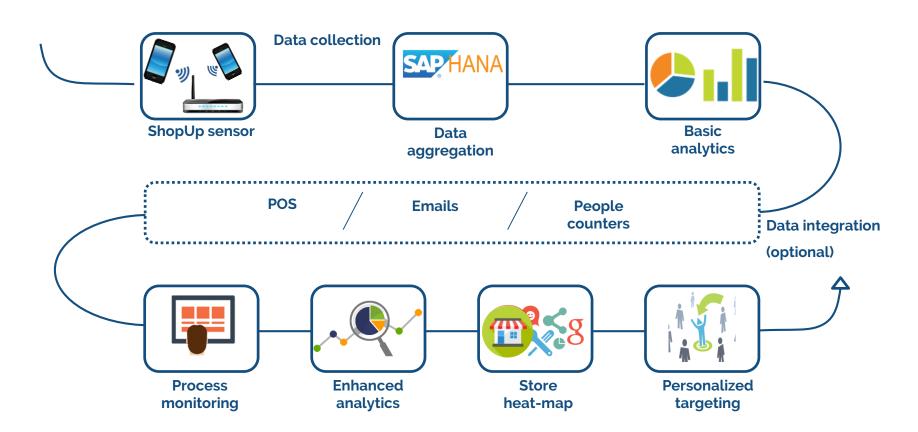

## SHOPUP SOLUTION

- People traffic
- Customer engagement metrics
- Customer retention metrics
- Customer visited places
- Customer profile analysis
- Manage Wi-Fi free access points
- Email personalized targeting

# BASIC PACKAGE

Monitor main entrance points

Customer analysis:

- Outside traffic
- Inside traffic
- Dwell time
- Bounce rate
- Average time spent in the mall
- Retention new vs returning

# WIFI MANAGEMENT

Manage Wi-Fi access points\*

- Manage emails database
- Personalized email targeting
- Customer clustering

 $<sup>^{\</sup>ast}$  In accordance with personal information protection act

# HEATMAP PACKAGE

Monitor main areas in the mall

- Mall heatmap
- Customer paths
- Zone dwell time
- Enrich customer patterns and behavior
- Customer preferred places outside the mall

# INDIVIDUAL STORE PACKAGE

Supply your stores with basic package

You get:

- Aggregated multistore information
- Multiple store monitoring
- Customer profiling

Sergi Sergiev