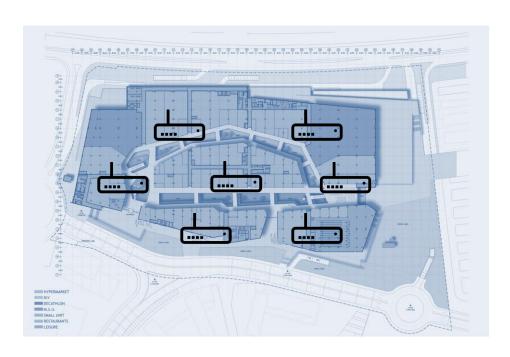

# HEATMAP PACKAGE

Monitor main areas in the mall

- Mall heatmap
- Customer paths
- Zone dwell time
- Enrich customer patterns and behavior
- Customer preferred places outside the mall