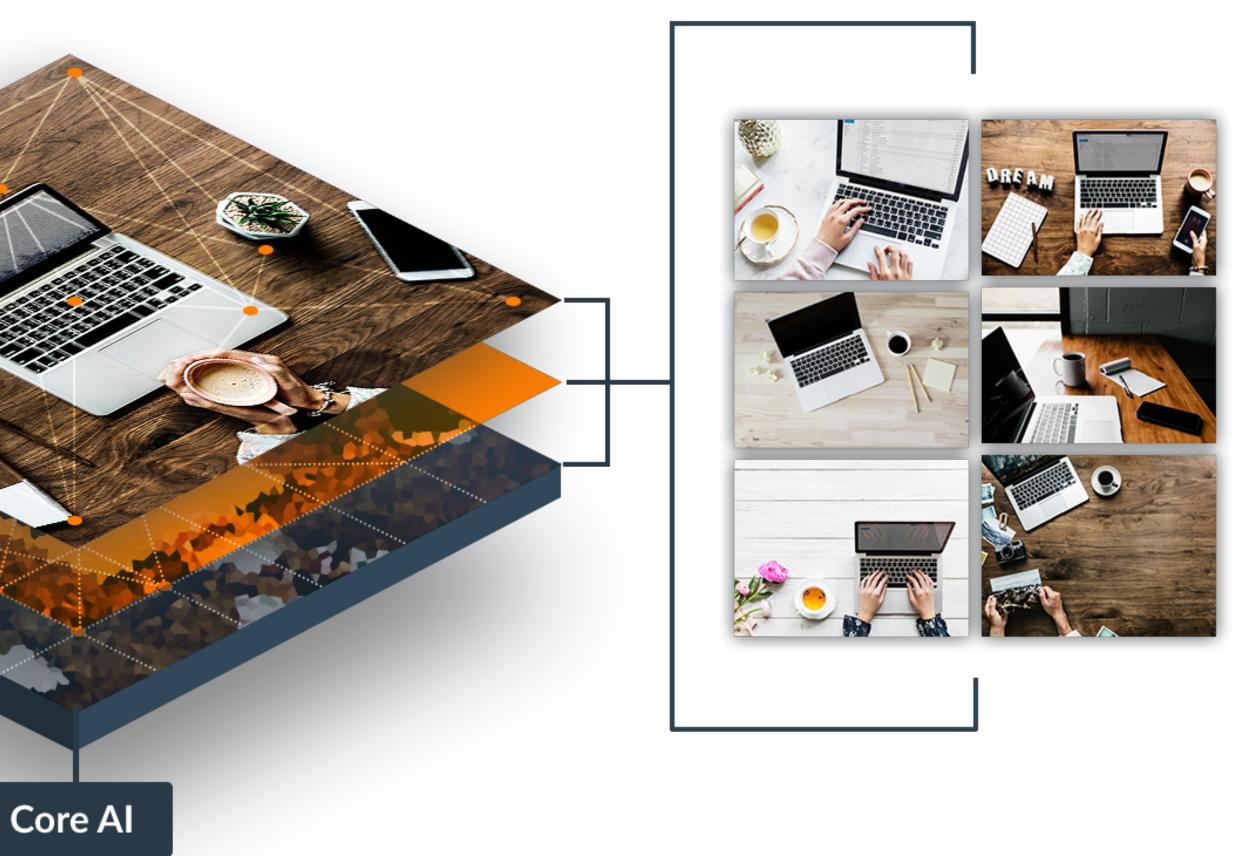

#### Visual Similarity Search

#### Similarity Search API

Search within an index of images based on semantic and/or visual similarity.