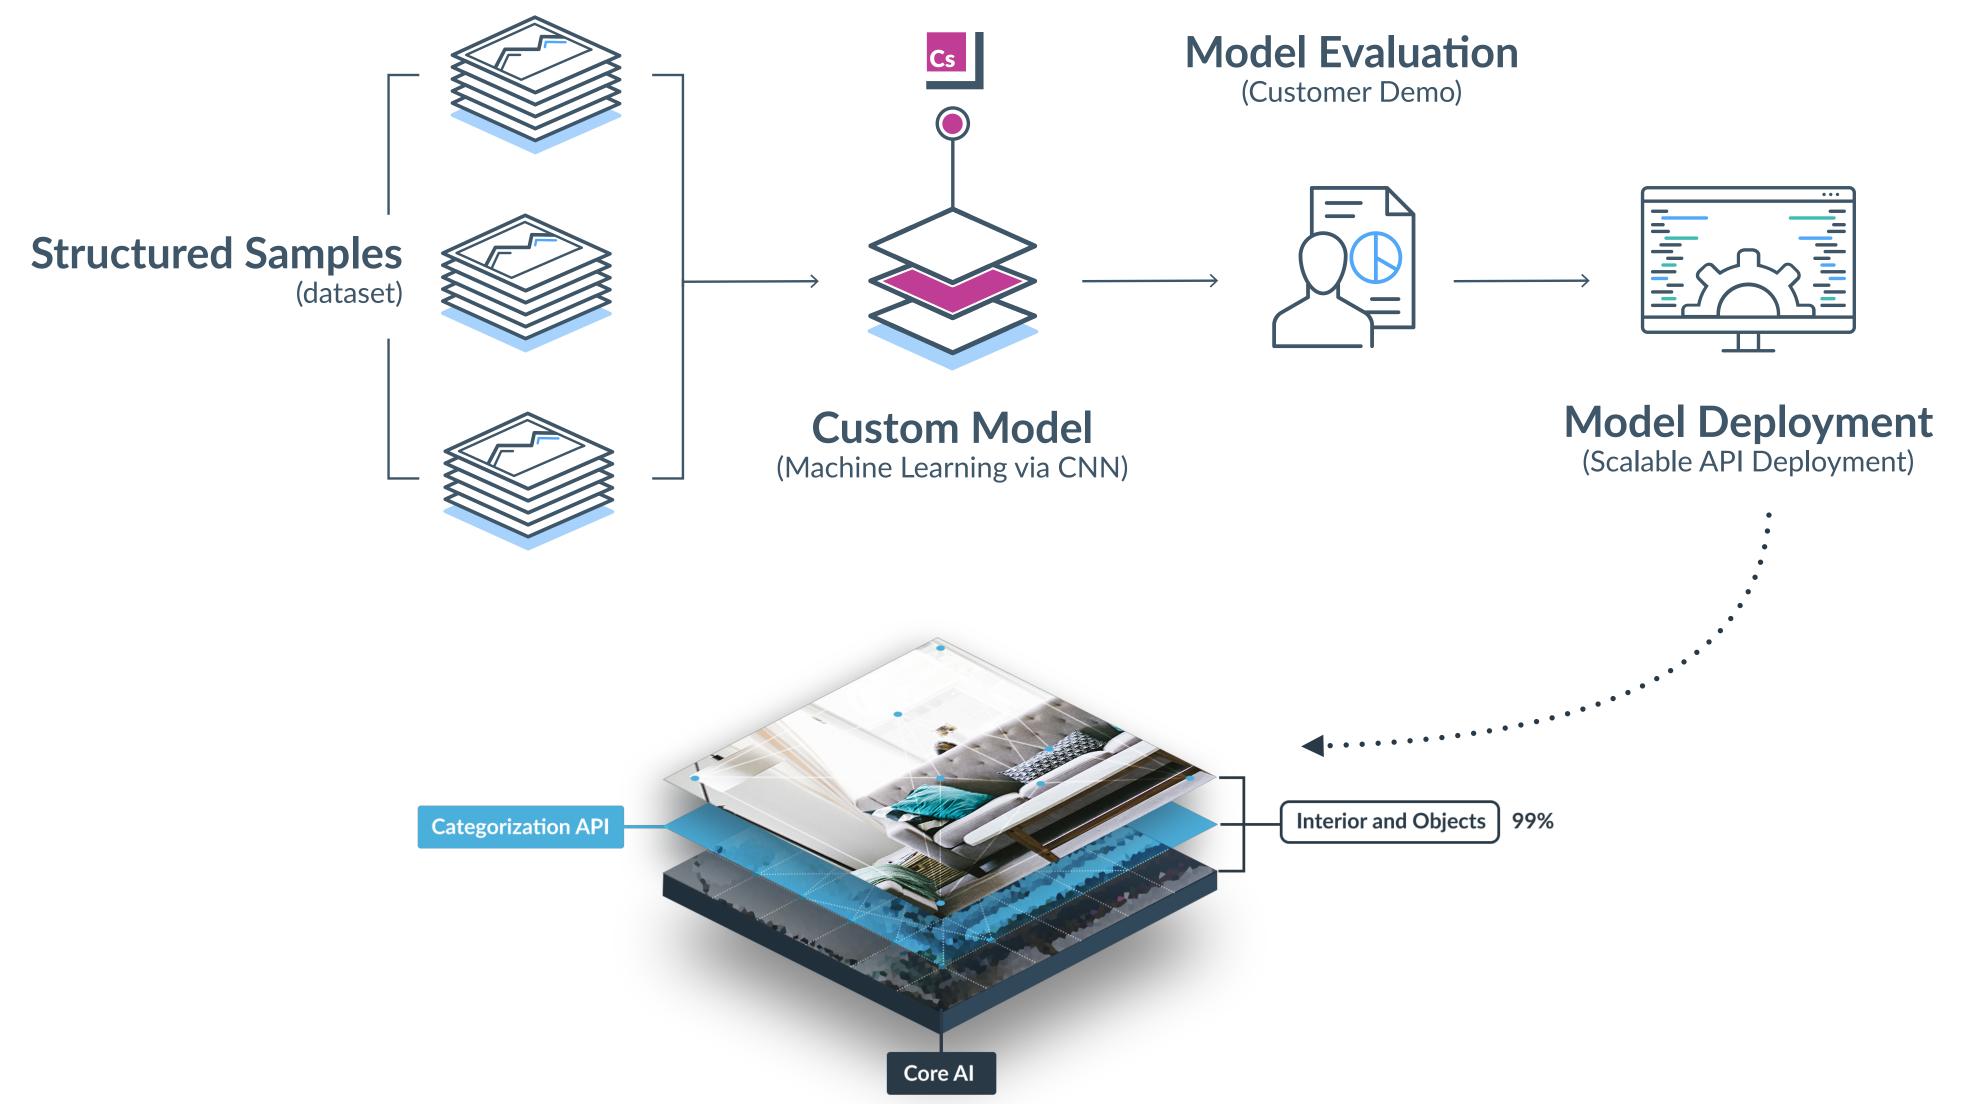

### **Using Computer Vision A.I.** for better engagement in the retail industry

Georgi Kadrev, CEO Imagga Technologies @imagga B2B TECH FORUM, 29th of March 2019





peppe

olives

**DITIS** 

pepperoni









### Imagga in Numbers









Has analysed and tagged more than 10B client photos via its cloud and on-premise APIs

#### **Company Achievements**

## **10B+** photos LANTSNAP

#### Has trained possibly the largest image classifier in

the world (320K+ classes), used in the PlantSnap mobile app (top 5 best seller in the App Store for 2018)





# **Automated Analysis** of raster/pixel data

**Neural Networks** + deep learning + feature extraction + semantic expansion

#### **Computer Vision A.I.**



#### **Image Tagging** and/or Indexing

### **Supervised Machine Learning**







#### Visual Similarity Search



#### Similarity Search API

Search within an index of images based on semantic and/or visual similarity.



### **Object Localization**



#### **Object Localization API**

Exact positioning and eventually more detailed and precise recognition of objects visually represented in the given scene.



#### **Color Extraction**





Elaborate and precise color extraction, matching and search capabilities.

#### imagga

### **Use-Case: Product Search or Suggestions**



#### imagga

### **Use-Case: Product Search or Suggestions**



#### imagga

### **Use-Case: Product Search or Suggestions**







## Thank You!

api@imagga.com

twitter.com/imagga

facebook.com/imagga

**DILLS** 

pepperoni



olives



### **On-premise** Solution

Volume-based License

####