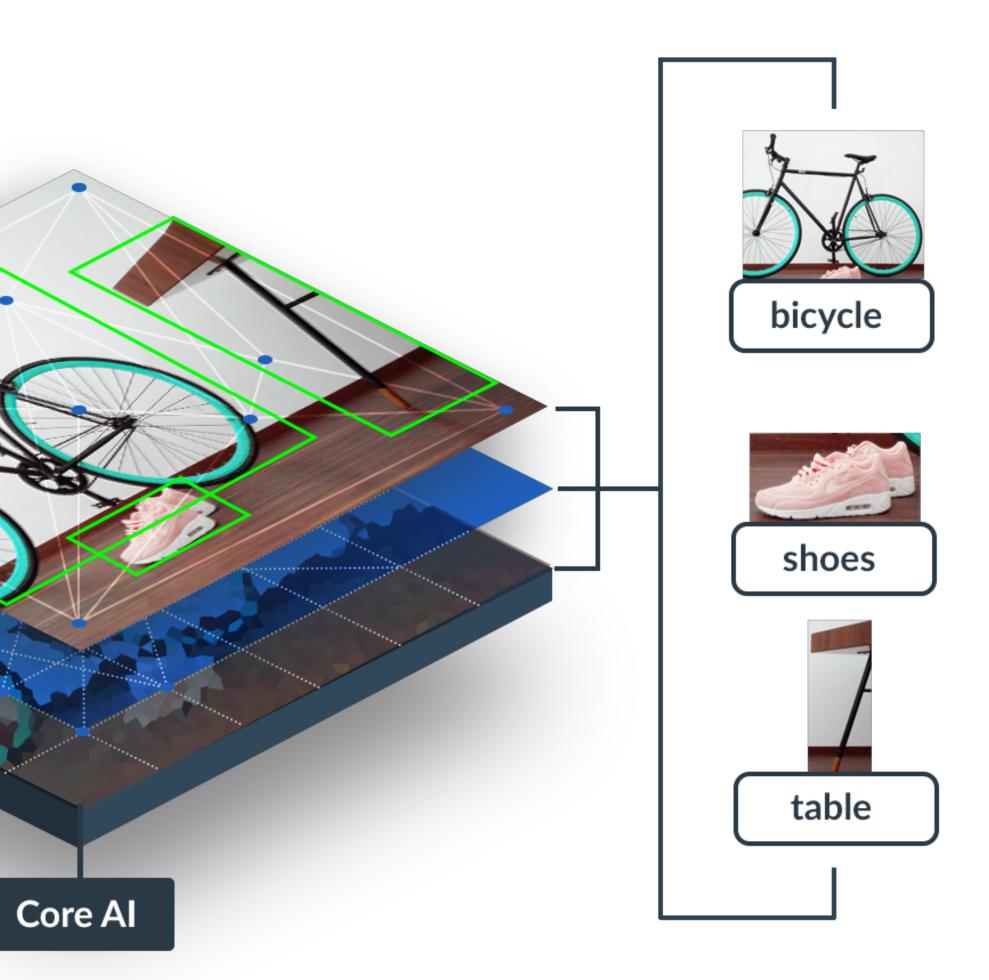

### **Object Localization**

#### **Object Localization API**

Exact positioning and eventually more detailed and precise recognition of objects visually represented in the given scene.