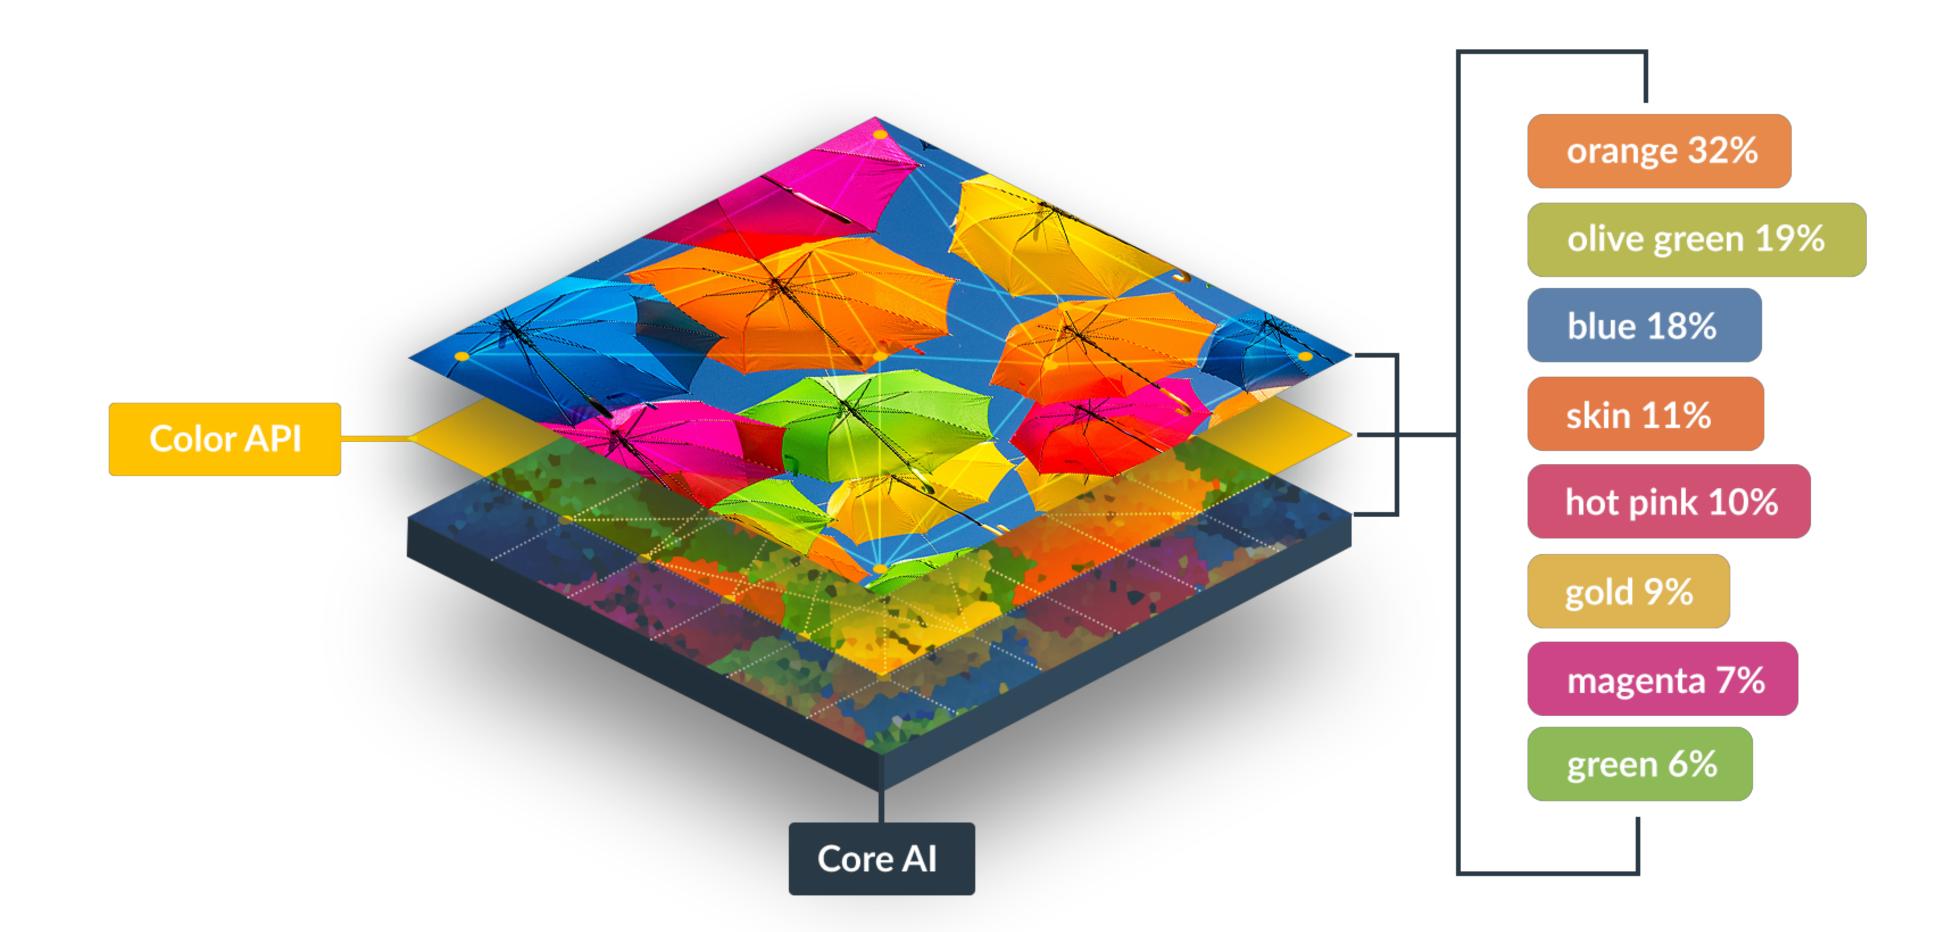

#### **Color Extraction**

Elaborate and precise color extraction, matching and search capabilities.